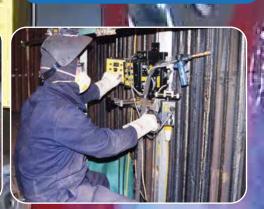

Shape Machines

K BLICE

Bug-O Systems, A Division of the Weld Tooling Corporation, is a Family Owned business that started with the invention

single

1943 to help automate the

cutting and welding process in the manufacturing of Landing Craft for World War II. Since that time the company has grown and evolved to become a Global Leader in the design, manufacturing and application of several lines of portable automation products for the cutting and welding industry, from small projects to cross country pipelines around the world.

Machine

Livesay

of

the

Multipurpose

Position Overlay System

Universal Bug-O-Matic

Pipe Weling System

BUGO-O SYSTEMS
POWERFUL
AUTOMATION
SOLUTIONS FOR
WELDING
AND CUTTING