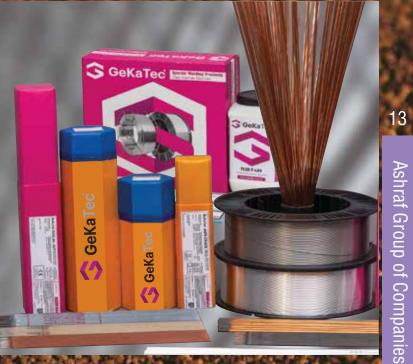

# Gedik Welding

GEDIK WELDING was established in Turkey in 1963 and is now a global industry leader in the field of welding consumables and equipment. Under its internationally registered trademarks GeKa, GeKa-Tec, GeKaMac, and GeKaRobot; the company manufactures about 90.000 ton/year of superior quality coated stick electrodes, gas-shielded arc welding wires, submerged arc welding wires, submerged arc welding fluxes and flux cored welding wires as well as brazing rods, special repair and maintenance products. The company also produces its GeKaMac own branded gas-shielded arc and submerged arc welding generators. Keeping abreast of the largest technological developments in the domain, GEDIK WELDING also generates robotic solutions and welding automation equipment (GeKaRobot®) for various industries, both in Turkey and overseas.

- Welding Electrodes
- Submerged Arc Welding Wires & Fluxes
- Gas Shielded Welding Wires
- **Repair & Maintenance Products**
- Flux Cored Welding Wires
- Welding Machines