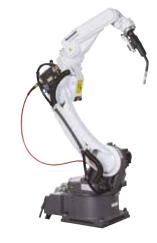

# **ARC WELDING ROBOTS**

SEPARATE TYPE

**EXTERNAL TYPE** 

THROUGH-ARM TYPE

**ACTIVE TAWERS** 