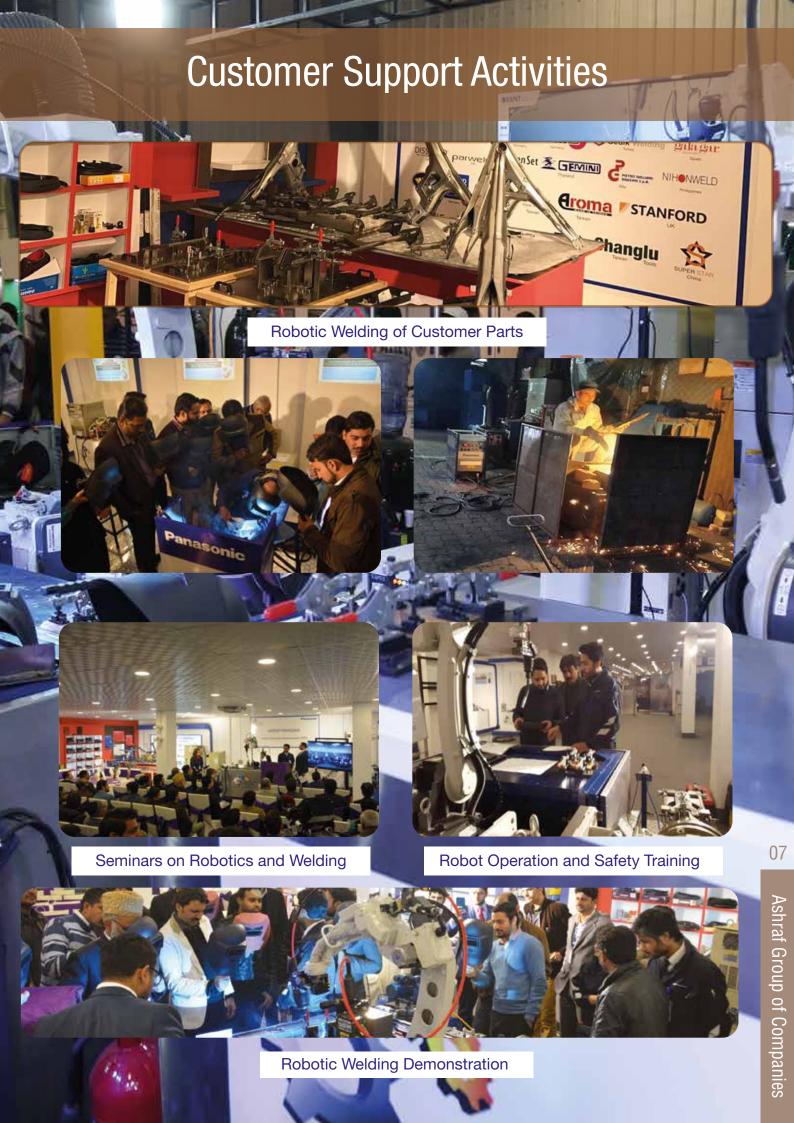

We understand that selling welding products and their accessories is only the first step in modernizing and enhancing welding in Pakistan. Keeping this in mind, we have introduced Panasonic brand WELDING ROBOTS in Pakistan. We have mechatronics engineers who have been trained in Japan for robotics operation and handling. We are not only selling robots, we are also giving after sales services and training to our customer's staff.

## Panasonic FATC in Pakistan under Ashraf Group.

Ashraf has the honor of having Panasonic Factory Automation & Technical Centre (FATC) in Pakistan at Lahore and Karachi. Our mechatronics engineers are trained by Japanese experts and now give trainings to our customers for Robotics and Welding. We have state of the art technology displayed at our facilities. We are also giving actual demonstrations of robotic welding to our customers at our facilities. We also offer our customers robotic welding as samples for their parts.

# Our edge!

Ashraf is the pioneers of Robot Welding in Pakistan to provide our customers with complete robotic solutions including system integration, Jig design, Jig Manufacturing, Robot Installation, Robot operation and system execution. We give complete after sales support and services for our systems.