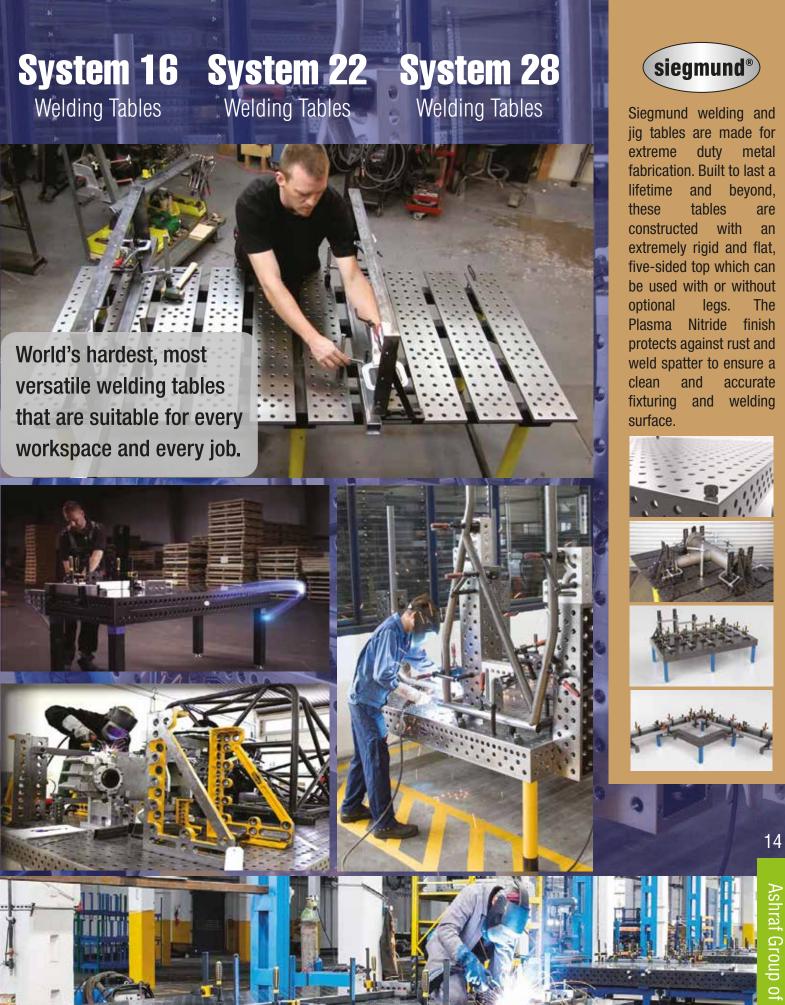

# Plate & Pipe Bevelling

# PROMOTECH

Promotech offers comprehensive range of drilling and punching machines, plate and pipe bevelers as well as welding automation equipment. The machines are reliable and functional thanks to heavy duty and rigid design, purpose-made motors and industry have proven electronics. Each machine produced by Promotech is thoroughly tested for quality approval and proved in tough industrial conditions in most dif cult climatic environment.

**Multitask Plate & Pipe Beveler** 

**Radius Edge Beveler** 

**Stationary Pipe Beveling Machine** 

**Auto Feed Plate Beveler** 

**Portable Plate Pipe Beveller** 

**Compact Pipe Beveler** 

# Drilling & Punching

**Practical Mag Drill** 

**Industrial Mag Drill** 

Portable Hydraulic Punchers

Auto Feed Mag Drill

15