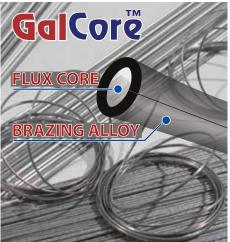

CleanTech™ range: non-toxic, boric and acid-free flux. Also available in coated rods.

NanoTech™ range: CuP and CuPAG non-sparking alloy.

**GalCore**<sup>™</sup>: complete range of Flux Cored Aluminium Alloys.