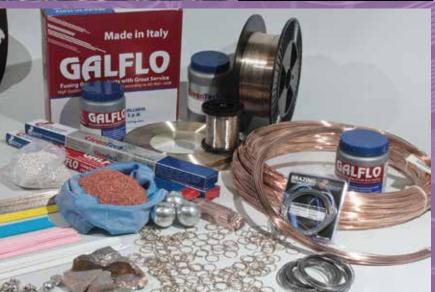

- **Silver Alloys without Cadmium**
- **Silver Alloys with Cadmium**
- **Copper Phosphorous / Silver Alloys**
- **Brasses**
- **Soft Solders**
- **Aluminum**
- Fluxes
- **Brazing pastes in construction**
- Gasflux
- **Foils**
- **Rings and Preforms**

Pietro Galliani Brazing product range consists in Silver (cadmium free and cadmium bearing), Copper-Phosphorous, Brass, Aluminium alloys and a wide range of Fluxes (powder and paste)

Beside standard products, **Pietro Galliani Brazing** has introduced some innovative alloys:

CleanTech™ range: non-toxic, boric and acid-free flux. Also available in coated rods.

NanoTech™ range: CuP and CuPAG non-sparking alloy.

**GalCore**<sup>™</sup>: complete range of Flux Cored Aluminium Alloys.