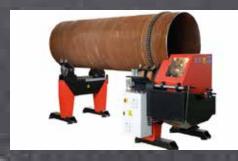

# Plate & Pipe Bevelling

# PROMOTECH

Promotech offers comprehensive range of drilling and punching machines, plate and pipe bevelers as well as welding automation equipment. The machines are reliable and functional thanks to heavy duty and rigid design, purpose-made motors and industry have proven electronics. Each machine produced by Promotech is thoroughly tested for quality approval and proved in tough industrial conditions in most dif cult climatic environment.

**Multitask Plate & Pipe Beveler** 

**Radius Edge Beveler** 

**Stationary Pipe Beveling Machine** 

**Auto Feed Plate Beveler** 

**Portable Plate Pipe Beveller** 

**Compact Pipe Beveler** 