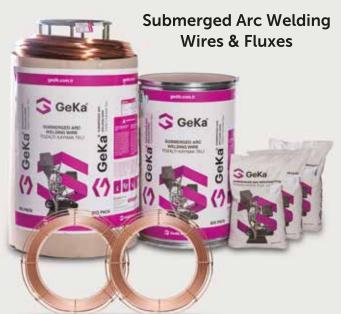

# Gedik Welding

GEDIK WELDING was established in Turkey in 1963 and is now a global industry leader in the field of welding consumables and equipment. Under its internationally registered trademarks GeKa, GeKa-Tec, GeKaMac, and GeKaRobot; the company manufactures about 90.000 ton/year of superior quality coated stick electrodes, gas-shielded arc welding wires, submerged arc welding wires, submerged arc welding fluxes and flux cored welding wires as well as brazing rods, special repair and maintenance products. The company also produces its GeKaMac own branded gas-shielded arc and submerged arc welding generators. Keeping abreast of the largest technological developments in the domain, GEDIK WELDING also generates robotic solutions and welding automation equipment (GeKaRobot®) for various industries, both in Turkey and overseas.

- Welding Electrodes
- Submerged Arc Welding Wires & Fluxes
- Gas Shielded Welding Wires
- **Repair & Maintenance Products**
- Flux Cored Welding Wires
- Welding Machines