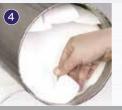

### Slit

Slit approximately 1" to 2" segments perpendicular to impression on paper.

Make first slit at 12 o'clock position followed by 3 o'clock, 6 o'clock and so on.

### Position Inside Pipe & Tape in Place

Cut Dissolvo Water Soluble Tape into pieces and secure in place.