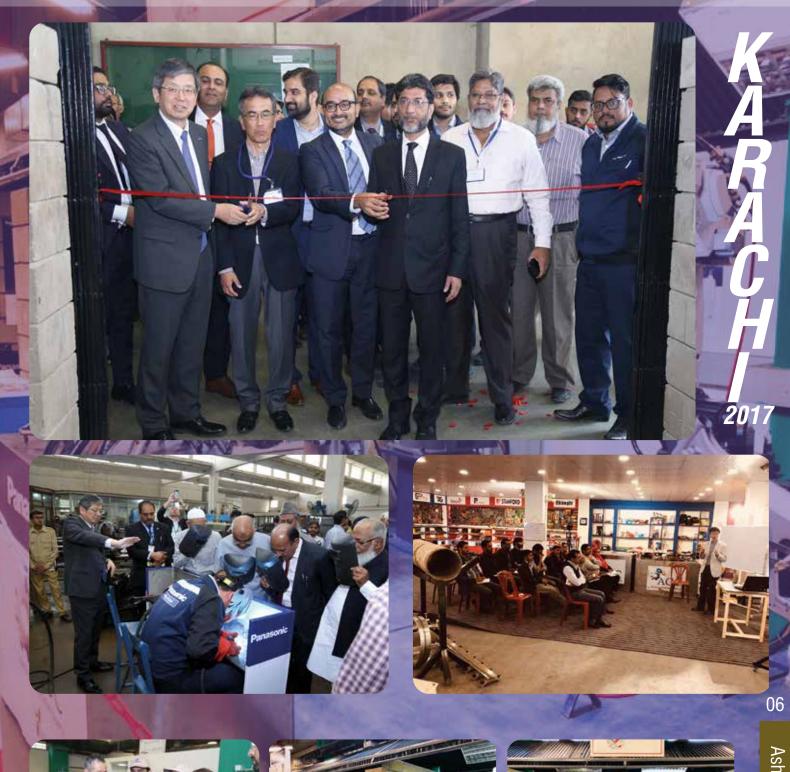

## Panasonic FATC in Pakistan under Ashraf Group.

Ashraf has the honor of having Panasonic Factory Automation & Technical Centre (FATC) in Pakistan at Lahore and Karachi. Our mechatronics engineers are trained by Japanese experts and now give trainings to our customers for Robotics and Welding. We have state of the art technology displayed at our facilities. We are also giving actual demonstrations of robotic welding to our customers at our facilities. We also offer our customers robotic welding as samples for their parts.

TAIWAN

CHINA

CHINA

Ashraf Group of Companies Factory Automation Technical Center

# Ashraf Group of Companies Factory Automation Technical Center