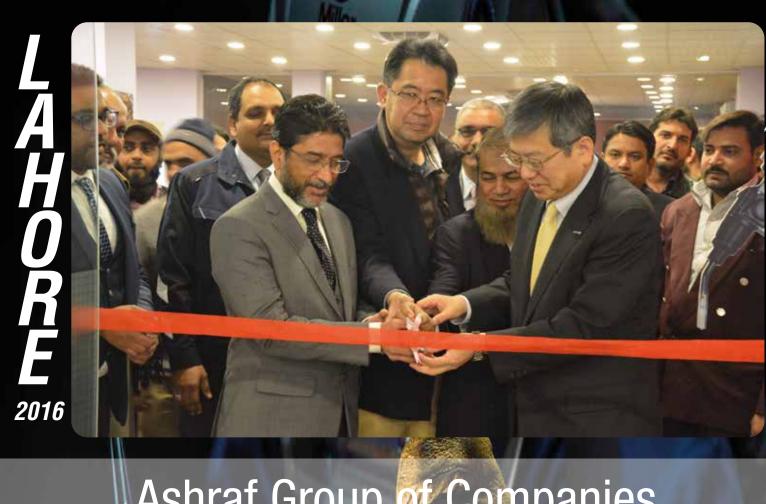

## Panasonic FATC in Pakistan under Ashraf Group.

Ashraf has the honor of having Panasonic Factory Automation & Technical Centre (FATC) in Pakistan at Lahore and Karachi. Our mechatronics engineers are trained by Japanese experts and now give trainings to our customers for Robotics and Welding. We have state of the art technology displayed at our facilities. We are also giving actual demonstrations of robotic welding to our customers at our facilities. We also offer our customers robotic welding as samples for their parts.

TAIWAN

CHINA

CHINA

Ashraf Group of Companies Factory Automation Technical Center

# Ashraf Group of Companies Factory Automation Technical Center