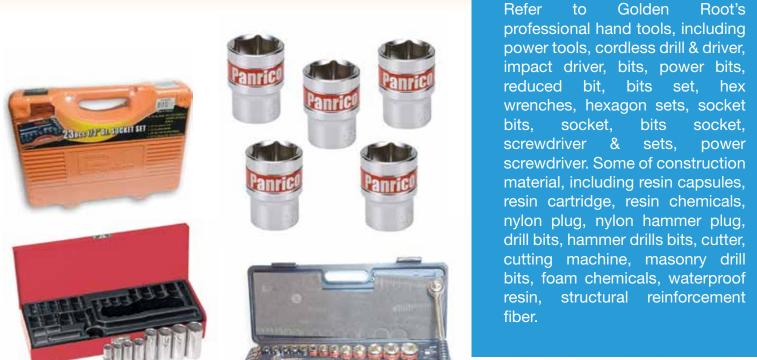

- SOCKETS
- WELDING TOOLS
- SPANNER
- STRIKING TOOLSTOOLS KIT
- PLIER

Changlu tools is the factory of hand tools in China with more 15 years produce experience, iso 9001: 2008 and VDE certificate. Our main product is socket set, wrench, pliers, screwdrivers, hammer and measuring tools. best quality product and price for you are our target. Changlu tools--

happy your life.

Changlu



- WRENCHES SERIES
- PLIERS SERIES
- SCREWDRIVER & BIT SERIES
- IMPACT SOCKETS SERIES
- HAND SOCKETS & ACCESSORIES SERIES
- SCREWDRIVER & BIT SERIES

# **ATRANSTIME**

TRANSTIME TOOLS CO., LTD. is exporting WRENCH, SOCKET. A global WRENCH supplier. All Transtime tools are designed and manufactured complying with European and Federal specifications and standards.



# PROFESSIONAL TOOLS **SUPPLIERS**











































# **Panasonic**







POLAND



NETHERLANDS



THAILAND



SPAIN



GERMANY



USA







GERMANY





GERMANY



TAIWAN

NIHONWELD

**PHILIPPINES** 

TURKEY



ITALY











# **ASHRAF GROUP OF COMPANIES**

# HEAD OFFICE AND LAHORE FATC

92-321-4444715



0092 - 42 - 37235999, 37237555, 37231582 - 3



momal@ashrafgroup.asia



0092-42-37651293



www.ashrafgroup.asia

65-A Dalgran Intersection, Brandreth Road Lahore, Pakistan

# Factory Automation Technical Centre Karachi

Plot 333, (Amantech), Korangi Industrial Area, Opposite Pakistan Oil Refinery, Karachi, Pakistan