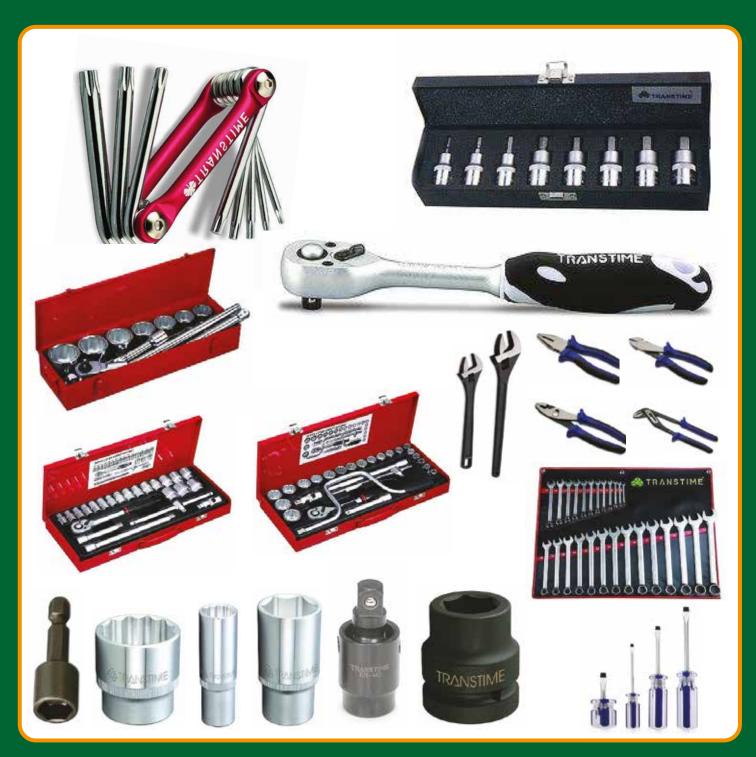

# **ATRANSTIME**

TRANSTIME TOOLS CO., LTD. is exporting WRENCH, SOCKET. A global WRENCH supplier. All Transtime tools are designed and manufactured complying with European and Federal specifications and standards.