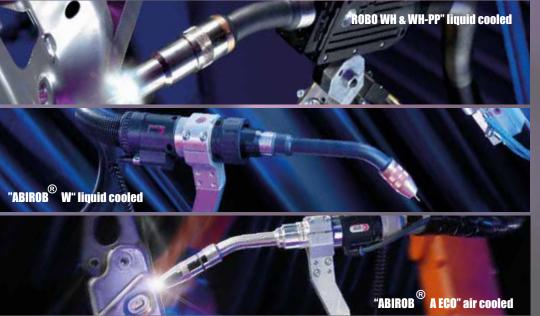

# "TECHNOLOGY FOR THE WELDER'S WORLD."

MIG, TIG, Laser and Robotic welding torches that are the best in the market. Ergonomic liquid cooled and air cooled models are available to perform every task. We also carry a wide range of innovative, one of a kind welding accessories that improve welding performance whether automated or manual.