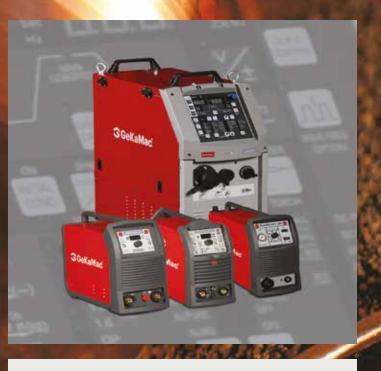

# Gedik Welding

GEDIK WELDING was established in Turkey in 1963 and is now a global industry leader in the field of welding consumables and equipment. Under its internationally registered trademarks GeKa, GeKa-Tec, GeKaMac, and GeKaRobot; the company manufactures about 90.000 ton/year of superior quality coated stick electrodes, gas-shielded arc welding wires, submerged arc welding wires, submerged arc welding fluxes and flux cored welding wires as well as brazing rods, special repair and maintenance products. The company also produces its GeKaMac own branded gas-shielded arc and submerged arc welding generators. Keeping abreast of the largest technological developments in the domain, GEDIK WELDING also generates robotic solutions and welding automation equipment (GeKaRobot®) for various industries, both in Turkey and overseas.

- Welding Electrodes
- Submerged Arc Welding Wires & Fluxes
- Gas Shielded Welding Wires
- **Repair & Maintenance Products**
- Flux Cored Welding Wires
- Welding Machines