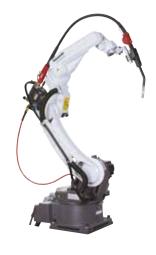

# **ARC WELDING ROBOTS**

SEPARATE TYPE

**EXTERNAL TYPE** 

THROUGH-ARM TYPE

**ACTIVE TAWERS** 