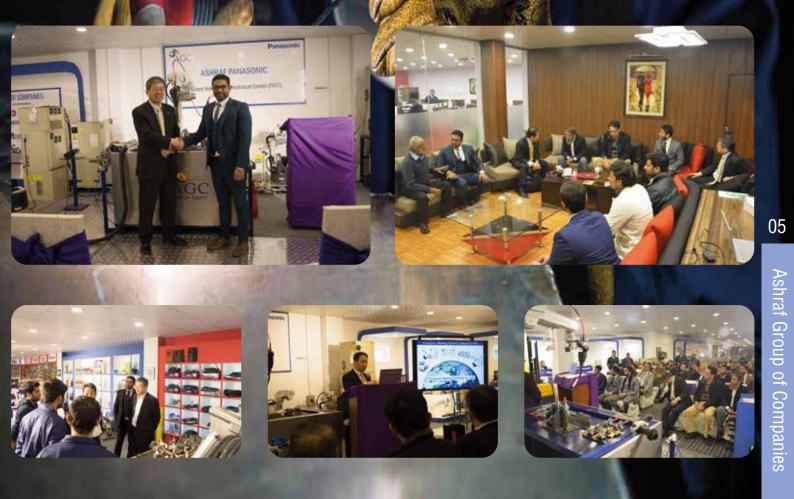

## Panasonic FATC in Pakistan under Ashraf Group.

Ashraf has the honor of having Panasonic Factory Automation & Technical Centre (FATC) in Pakistan at Lahore and Karachi. Our mechatronics engineers are trained by Japanese experts and now give trainings to our customers for Robotics and Welding. We have state of the art technology displayed at our facilities. We are also giving actual demonstrations of robotic welding to our customers at our facilities. We also offer our customers robotic welding as samples for their parts.

TAIWAN

CHINA

CHINA

Ashraf Group of Companies Factory Automation Technical Center

# Ashraf Group of Companies Factory Automation Technical Center